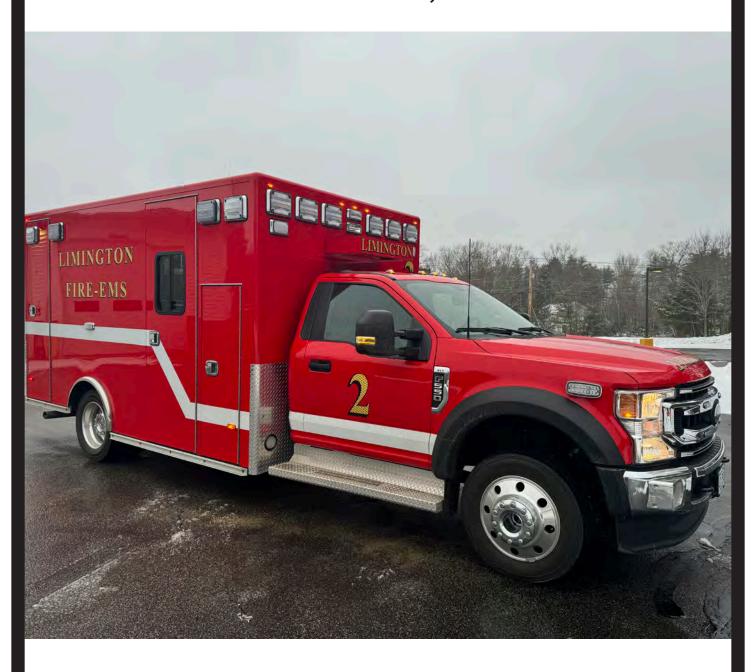

### **Limington Fire/EMS**

Emil Braley, Chief of Department

425 Sokokis Ave PO Box 240 Limington, Me 04049 Phone: Office: 207-637-5219 Cell: 207-423-2547 Email: FireChief@LimingtonMaine.gov

In March of 2021, at the annual town meeting, the Voters approved the purchase of a new ambulance. The new ambulance is the replacement to our Ambulance 2, a 2005 Ford E-450/ PL Custom. At the time of the vote, the ambulance had approximately 135,000 miles and was 16 years old. At the time of delivery, November of 2023, Ambulance 2 had 182,545 miles and was 18 years old.

In December of 2021 the town placed the order for a Ram 5500 4x4/PL Custom. This total price included the purchase and installation of a Stryker Power Load system and a Stryker Power Pro stretcher.

The Power Load system allows the stretcher to be loaded and unloaded without putting the ambulance crew at risk for injury. This system can safely lift a patient weighing up to 700 pounds with the simple push of a button.

In the fall of 2022 Sugarloaf Ambulance/ Rescue Vehicles notified us that, due to the backlog of orders and the shortage of workers, Ram had stopped commercial production for 2022, and there was no ETA for a 2023 Chassis. They recommended going with the Ford Chassis. They didn't have an ETA due to the computer chip backlog, but said delivery of the Ford would be much quicker than the RAM.

Fast forward to November 2023 Limington Fire/EMS took delivery of a 2022 Ford F-550 4x4/ PL Custom ambulance with a new Stryker Power Load and stretcher.