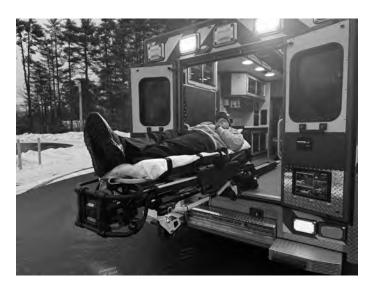

In December of 2021 the town placed the order for a Ram 5500 4x4/PL Custom. This total price included the purchase and installation of a Stryker Power Load system and a Stryker Power Pro stretcher.

The Power Load system allows the stretcher to be loaded and unloaded without putting the ambulance crew at risk for injury. This system can safely lift a patient weighing up to 700 pounds with the simple push of a button.